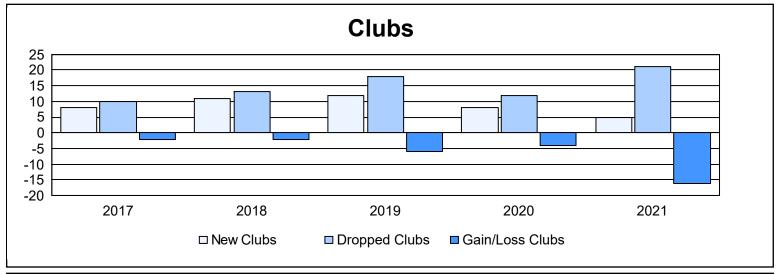

| Year      | New<br>Clubs | Dropped<br>Clubs | Gain/<br>Loss<br>Clubs | New<br>Members | Charter<br>Members | Reinstate<br>Members | Transfer<br>Members | Total<br>Member<br>Added | Total<br>Members<br>Dropped | Gain/<br>Loss<br>Members |
|-----------|--------------|------------------|------------------------|----------------|--------------------|----------------------|---------------------|--------------------------|-----------------------------|--------------------------|
| 2016-2017 | 8            | 10               | -2                     | 718            | 246                | 23                   | 43                  | 1,030                    | 1,108                       | -78                      |
| 2017-2018 | 11           | 13               | -2                     | 589            | 307                | 42                   | 56                  | 994                      | 1,371                       | -377                     |
| 2018-2019 | 12           | 18               | -6                     | 625            | 343                | 31                   | 62                  | 1,061                    | 1,160                       | -99                      |
| 2019-2020 | 8            | 12               | -4                     | 557            | 280                | 57                   | 32                  | 926                      | 994                         | -68                      |
| 2020-2021 | 5            | 21               | -16                    | 488            | 183                | 87                   | 47                  | 805                      | 1,264                       | -459                     |
| Average   | 9            | 15               | -6                     | 595            | 272                | 48                   | 48                  | 963                      | 1,179                       | -216                     |